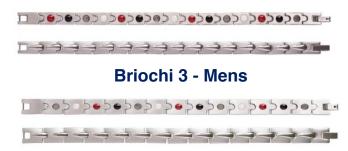

# Briochi™3

### **Briochi 3 - Womens**

Premium Construction (No rubber/silicone) • Corrosion resistant • Elegant mirrored fine polished finish with hand constructed pieces laser engraved • Unprecedented strength and lightness • Comfortable to wear with a secure closing clasp • Utilizes mineralized gemstones • Compatible for dressing up or casual attire • Limited-Lifetime Warranty