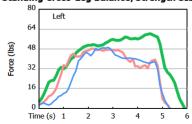

## **Initial Testing Results**

While ten subjects is typically the minimum required to draw conclusions, it's evident in the preliminary analysis Briochi's™ most effective test results were in several areas: balance testing (relative to strength), the range of motion testing, and improvement in rotational testing.

|                                                  | Initial Exam |          |       |      | Current  |       |      | Change |       |
|--------------------------------------------------|--------------|----------|-------|------|----------|-------|------|--------|-------|
| Custom Test Overall Change                       | Date         | Left     | Right | Diff | Left     | Right | Diff | Left   | Right |
| Standing Cross-Leg Balance/Strength SIDE<br>Test | 4/28/2012    | 35.7 lbs | -     | -    | 60.4 lbs | -     | -    | 69%    | -     |
| Standing Cross-Leg Balance/Strength BACK<br>Test | 4/28/2012    | 16.4 lbs |       | -    | 41.0 lbs |       | -    | 150%   |       |

#### Without Bracelet

#### Standing Cross-Leg Balance/Strength SIDE Test

#### With Bracelet