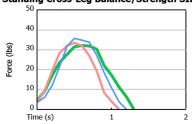

## **Initial Testing Results**

While ten subjects is typically the minimum required to draw conclusions, it's evident in the preliminary analysis Briochi's™ most effective test results were in several areas: balance testing (relative to strength), the range of motion testing, and improvement in rotational testing.

|                                                  | Initial Exam |          |       |      | Current  |       |      | Change |       |
|--------------------------------------------------|--------------|----------|-------|------|----------|-------|------|--------|-------|
| Custom Test Overall Change                       | Date         | Left     | Right | Diff | Left     | Right | Diff | Left   | Right |
| Standing Cross-Leg Balance/Strength SIDE<br>Test | 4/28/2012    | 35.7 lbs | -     | -    | 60.4 lbs | -     | -    | 69%    | -     |
| Standing Cross-Leg Balance/Strength BACK<br>Test | 4/28/2012    | 16.4 lbs |       | -    | 41.0 lbs |       | -    | 150%   |       |

#### Standing Cross-Leg Balance/Strength SIDE Test