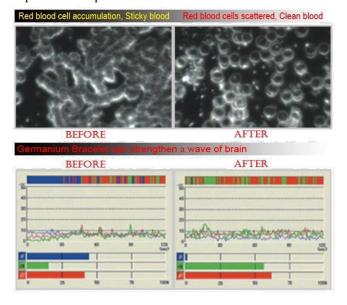

### **Reported Benefits:**

- Balances Blood Pressure and Blood Flow.
  - Cleans the Blood of Metabolites
- Retains 20% More Oxygen in the Blood, Improving Lung Functioning
- Restores Body Voltage charge to its optimum 150 millivolts
  - Relieves Pain and Joint Pain
  - Reduces Stress, Palpitations and Fatigue
- Increases Cell Metabolism and Cell Activity
  - Reduces Inflammation
  - Relieves Dizziness
  - Relaxes Muscles
  - Decreases Insomnia
  - Strengthens Cell Tissues
  - Regulates Immune Function
  - Improves Brain and Nerve System
- Electricity for Higher Mental Focus Energy