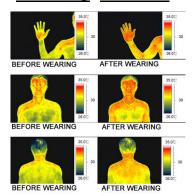

# Briochi™3 Success

The proprietary EFT (*Earth Frequency Technology*) is embedded within Briochi<sup>™</sup>. EFT assists balancing the body's natural energy field by aligning it to the exact same frequency as if one was barefoot on the earth.

Using subjective testing, EFT appears to provide better balance, strength, energy, endurance and possibly pain relief. EFT is designed to contradict the negative effects of EMF (*electromagnetic fields*). These EMF's disrupt the body's natural energy preventing the body functioning at its ideal frequency of 7.83 Hz, (*The same as the Earth's*).

## **Initial Testing Results**

While ten subjects is typically the minimum required to draw conclusions, it's evident in the preliminary analysis Briochi's™ most effective test results were in several areas: balance testing (relative to strength), the range of motion testing, and improvement in rotational testing.